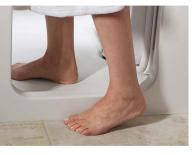

#### Extra-wide door, ultra-low step in.

Effortlessly enter and exit through one of the lowest step-in heights available.