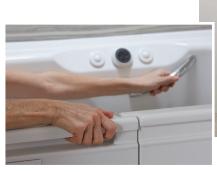

#### Adjustable hydrotherapy jets.

Targeted at stress points along your legs, spine, feet. Adjustable for speed and intensity.

#### Accessible control panel.

Easily reached while comfortably seated.