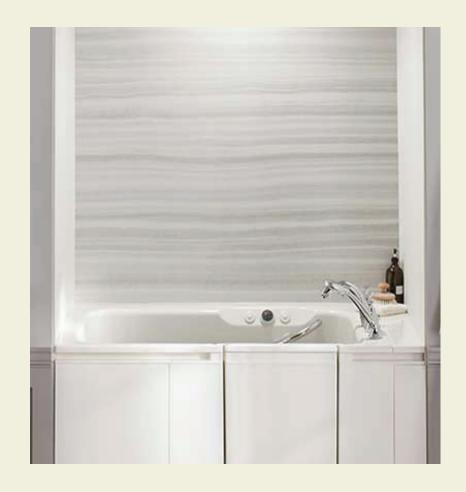

# Your Walk-In Bath offers you an unparalleled bathing experience.

#### Extra-wide door, ultra-low step in.

Effortlessly enter and exit through one of the lowest step-in heights available.

#### Easy-to-grip handrails.

Offer added stability.

#### Accessible control panel.

Easily reached while comfortably seated.

#### KOHLER multifunction handshower.

Located to make sure water remains in the bath.

Your Walk-In Bath is built to be affordably installed without the need for a full remodel.

Once installed we'll show you how to use your new bath and leave you with a helpful users' guide for future reference.