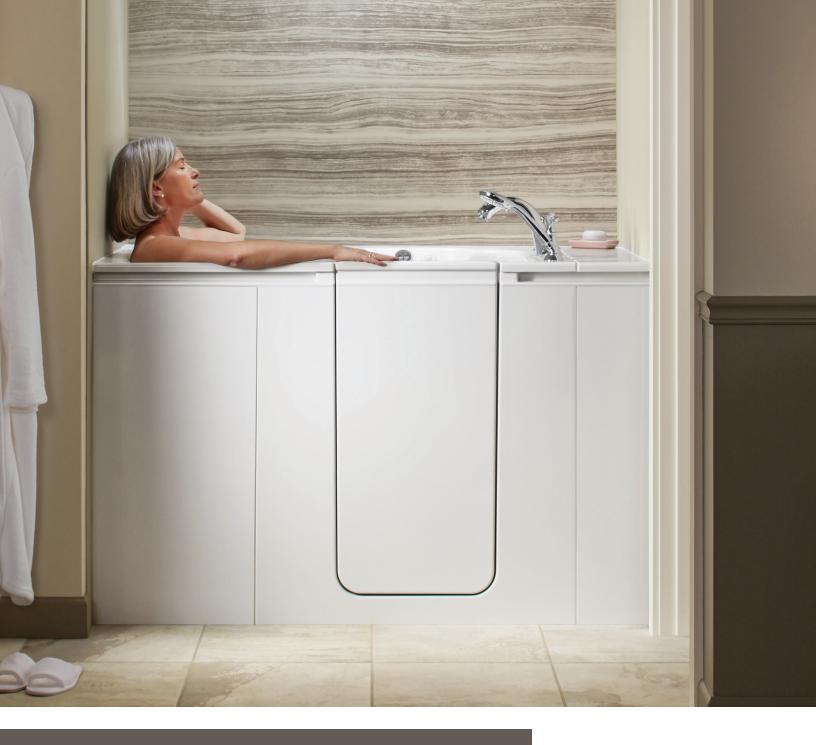

# Feel rejuvenated each time you bathe.

Soothe your sore muscles and unwind with powerful hydrotherapy targeted at stress points along your legs, feet and spine. It's easy. Because your Walk-In Bath allows you to enter and exit effortlessly. Easy-to-grip handrails provide added stability. The door ensures a watertight seal. And a multi-function showerhead makes it easy to bathe and rinse while comfortably seated.

# Your Walk-In Bath offers you an unparalleled bathing experience.

#### KOHLER multifunction handshower.

Located to make sure water remains in the bath.

Your Walk-In Bath is built to be affordably installed without the need for a full remodel.

Once installed we'll show you how to use your new bath and leave you with a helpful users' guide for future reference.