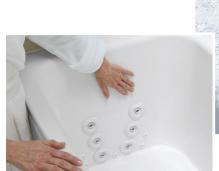

#### **Exclusive BubbleMassage**<sup>™</sup>.

Bubbles envelop and invigorate. 3 speed settings.