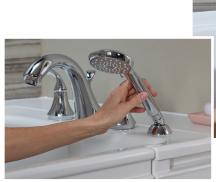

#### KOHLER multifunction handshower.

Located to make sure water remains in the bath.

Your Walk-In Bath is built to be affordably installed without the need for a full remodel.

Once installed we'll show you how to use your new bath and leave you with a helpful users' guide for future reference.