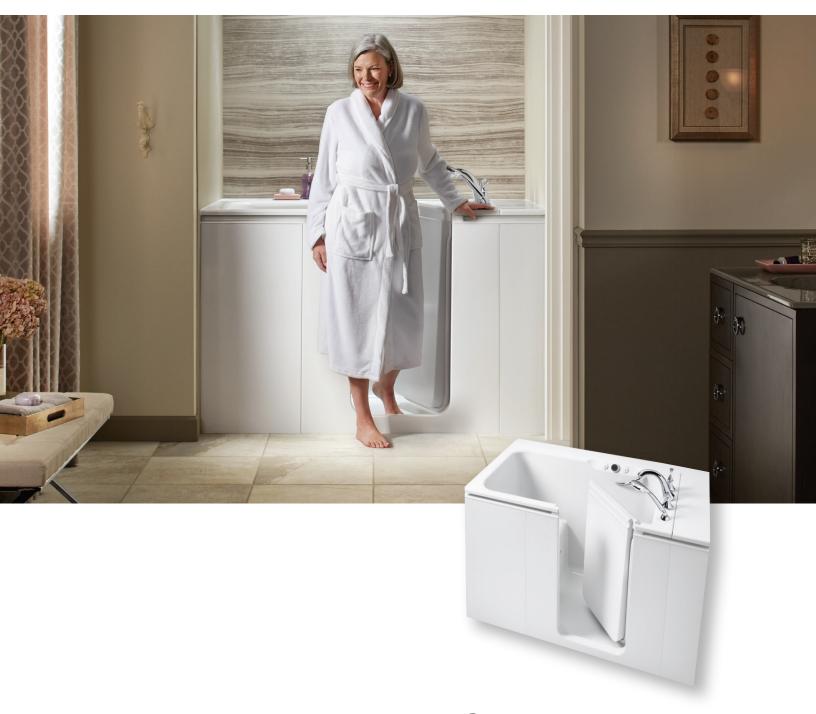

# Enjoy independent living and the peace of mind you deserve.

**KOHLER**Walk-In Bath

# Feel rejuvenated each time you bathe.

Soothe your sore muscles and unwind with powerful hydrotherapy targeted at stress points along your legs, feet and spine. It's easy. Because your Walk-In Bath allows you to enter and exit effortlessly. Easy-to-grip handrails provide added stability. The door ensures a watertight seal. And a multi-function showerhead makes it easy to bathe and rinse while comfortably seated.

Your KOHLER® Walk-In Bath is a sound investment that assures you and your entire family of the safety and comfort you require, and the peace of mind you truly deserve.

#### Extra-wide door, ultra-low step in.

Effortlessly enter and exit through one of the lowest step-in heights available.

#### Easy-to-grip handrails.

Offer added stability.